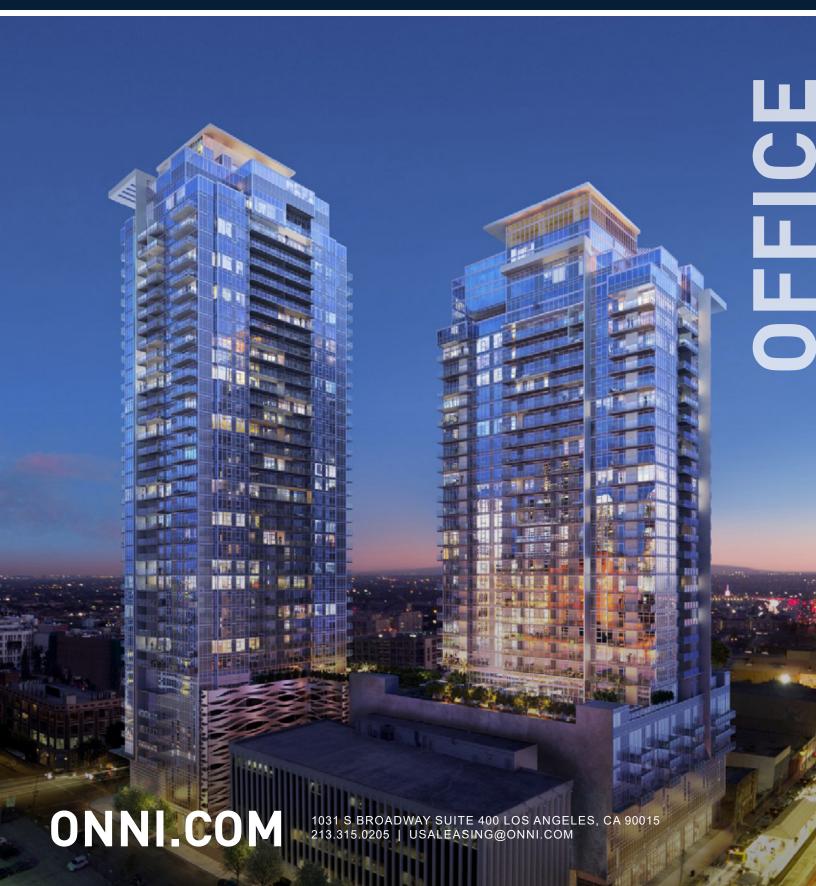

## WESTERN PACIFIC

| ADDRESS | 1031 S Broadway Los Angeles, CA<br>90015 |
|---------|------------------------------------------|
| CONTACT | Dana Vargas                              |
| COMPANY | JLL                                      |
| PHONE   | 213.239.6121                             |

#### AVAILABILITY

| Suite 200  | 3,922 SF  | Available Immediately                              |
|------------|-----------|----------------------------------------------------|
| Suite 275  | 9,907 SF  | Available Immediately                              |
| Suite 325  | 3,909 SF  | Spec Suite – Available<br>Immediately              |
| Suite 375  | 5,286 SF  | Spec Suite – Available<br>Immediately              |
| 5th Floor  | 20,101 SF | Shell Space – Available<br>Immediately             |
| 6th Floor  | 20,102 SF | Shell Space – Available<br>Immediately             |
| 9th Floor  | 20,102 SF | Available Immediately –<br>Second Generation Space |
| 10th Floor | 20,102 SF | Available Immediately –<br>Second Generation Space |
| 11th Floor | 19,995 SF | Available Immediately –<br>Second Generation Space |
| 12th Floor | 19,701 SF | Available Immediately –<br>Second Generation Space |

#### **BUILDING FEATURES**

• Highly visible presence at the very heart of the most talked about neighborhood in LA

- Vast window line with encumbered, 360-degree views
- Exceptionally capable, well-capitalized and experienced landlord intently focused on "the tenant experience"
- Next door to thousands of brand new luxury residential units and a thriving urban community
- Surrounded by new food concepts, chic boutique hotels and world-class entertainment venues
- Over 1,000 subterranean parking spaces available at the new Broadway Palace across the street
- Prominent user signage available