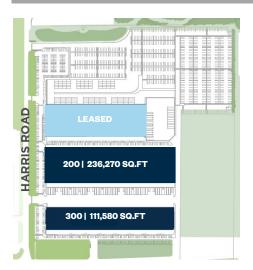

## **GOLDEN EARS BUSINESS PARK | PHASE III**

ADDRESS: 19265 AIRPORT WAY CONTACT: PETER MCFETRIDGE

COMPANY: ONNI GROUP PHONE: 604.688.8783

#### **AVAILABILITY PHASE III**

| 19,422 SF | Under Contract                                                                                                                 |
|-----------|--------------------------------------------------------------------------------------------------------------------------------|
| 19,713 SF | Under Contract                                                                                                                 |
| 19,713 SF | Under Contract                                                                                                                 |
| 19,422 SF | Under Contract                                                                                                                 |
| 19,713 SF | Available July 2022                                                                                                            |
| 19,713 SF | LEASED                                                                                                                         |
| 19,713 SF | LEASED                                                                                                                         |
| 19,713 SF | LEASED                                                                                                                         |
|           | 19,713 SF<br>19,713 SF<br>19,713 SF<br>19,713 SF<br>19,713 SF<br>19,713 SF<br>19,713 SF<br>19,713 SF<br>19,713 SF<br>19,713 SF |

| Building 300 | 111,580 SF | Small bay.<br>Available Q4<br>2022. Units can<br>be demised to<br>accommodate<br>4,500 SF and<br>above. |  |
|--------------|------------|---------------------------------------------------------------------------------------------------------|--|
|              |            |                                                                                                         |  |