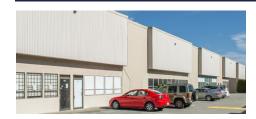

## **GOLDEN EARS BUSINESS PARK | PHASE III**

ADDRESS: 19265 AIRPORT WAY CONTACT: PETER MCFETRIDGE

COMPANY: ONNI GROUP PHONE: 604.688.8783

#### **BUILDING FEATURES:**

- · Large bay and small bay opportunities available
- 32' clear ceiling height
- Energy efficient LED lighting
- ESFR sprinkler system
- Dock equipment (hydraulic levelers, bumpers, and concrete apron)
- · Dock and grade loading per bay

#### **AVAILABILITY PHASE III**

| 19,422 SF | Under Contract                                                                                                                 |
|-----------|--------------------------------------------------------------------------------------------------------------------------------|
| 19,713 SF | Under Contract                                                                                                                 |
| 19,713 SF | Under Contract                                                                                                                 |
| 19,422 SF | Under Contract                                                                                                                 |
| 19,713 SF | Available July 2022                                                                                                            |
| 19,713 SF | LEASED                                                                                                                         |
| 19,713 SF | LEASED                                                                                                                         |
| 19,713 SF | LEASED                                                                                                                         |
|           | 19,713 SF<br>19,713 SF<br>19,713 SF<br>19,713 SF<br>19,713 SF<br>19,713 SF<br>19,713 SF<br>19,713 SF<br>19,713 SF<br>19,713 SF |