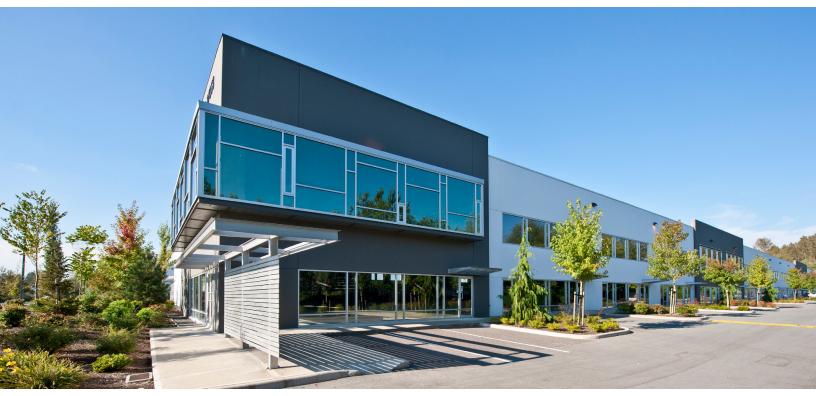

### LOCATION

27353 58th Crescent is located in Gloucester Industrial Estates, a master-planned industrial community, conveniently located at the Trans-Canada Highway and 264th Street Interchange in Langley, BC.

#### PROPERTY FEATURES

26' ceilings

Office build out available

ESFR sprinklers

One (1) dock loading per unit

3-phase power

One (1) grade loading per unit