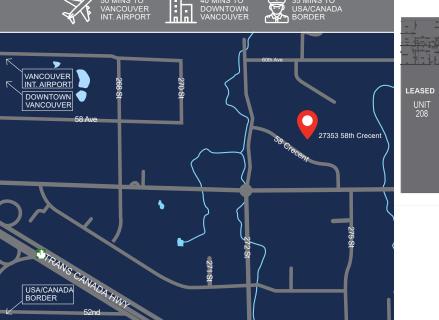

### LOCATION

27353 58th Crescent is located in Gloucester Industrial Estates, a master-planned industrial community, conveniently located at the Trans-Canada Highway and 264th Street Interchange in Langley, BC.