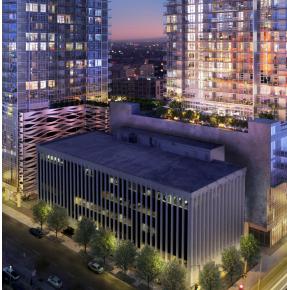

#### LOS ANGELES, CA **ONNI TIMES SQUARE**

202 W. 1st Street Address

**BUILDING FEATURES** 

- Andrew D. Tashjian
- - Phone 213 955 5148
  - Website
- Centrally located at the very heart of the City of Los Angeles
- This iconic office campus is perfect for any creative user
- Full build to suit & creative spec suite opportunities available .

#### AVAILABILITY

Contact

North Building - Available Immediately

#420 - 5,032 SF - Full Floor Opportunity #300 - 32,608 SF - Full Floor Opportunity #200 - 24,520 SF - Full Floor Opportunity

Plant Building - Available Immediately

#400 - 28,728 SF - Available Immediately #300 - 24,750 SF - Available Immediately #200 - 31,486 SF - Available Immediately

South Building - Available Immediately

#850 - 10,132 SF #825 - 3,886 SF #800 - 4,268 SF #600 - 17,372 SF #500 - 17,115 SF #420 - 3,417 SF - Spec Suite #430 - 3,064 SF - Spec Suite #440 - 4,244 SF - Spec Suite #300 - 15,796 SF #200 - 16,979 SF