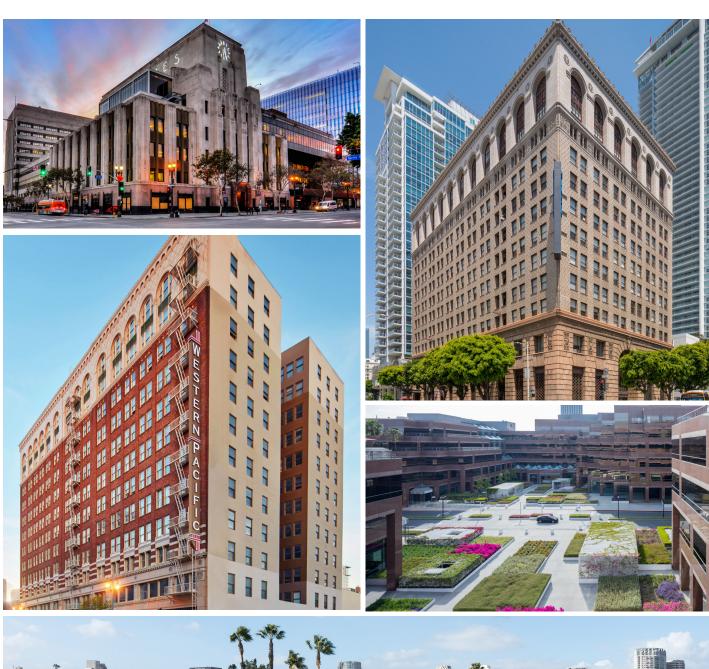

#### Company Cushman & Wakefield

Contact

Address 315 W 9th Street

Cushman & Wakefield Company .

213.955.5148 Phone

**BUILDING FEATURES** 

Centrally located office building in the heart of DTLA

Andrew Tashjian

- Open-faced interior brick walls, soaring ceilings and heritage architecture exude a stylish urban office environment
- Tenants have exclusive access to brand new building amenities

#### **AVAILABILITY**

#800 - 2,086 SF - Available Q1 2020 #801 - 4,228 SF - Available Q1 2020 #808 - 3.058 SF - Available O1 2020

#901 - 3,447 SF - Available Q1 2020

#1202 - 3,666 SF - Available Q2 2020

Full Floor Opportunities (divisible opportunities as well)

10th Floor - 3,000 - 11,279 SF Available Q2 2020 11th Floor - 3,000 - 11,400 SF - Available Q4 2019

#### LOS ANGELES, CA THE WESTERN PACIFIC

Address 1023 Broadway Andrew Tashjian Contact

Cushman & Wakefield Company : 213 955 5148 Phone Website thewpla.com

#### **BUILDING FEATURES**

- 1,384 windows with unencumbered, 360 degree views
- Next door to thousands of brand new luxury residential units and a thriving urban community
- First class amenities including: a state of the art fitness center, relaxing lounge and roof top deck open for daily use to all building employees

#### AVAILABILITY

Suite 200 - 3,922 SF - Available Immediately Suite 275 – 9,097 SF – Available Immediately Suite 500 - 20,101 SF - Available Immediately Suite 600 – 20,102 SF – Available Immediately \*Full floor opportunities for floors 5 & 6