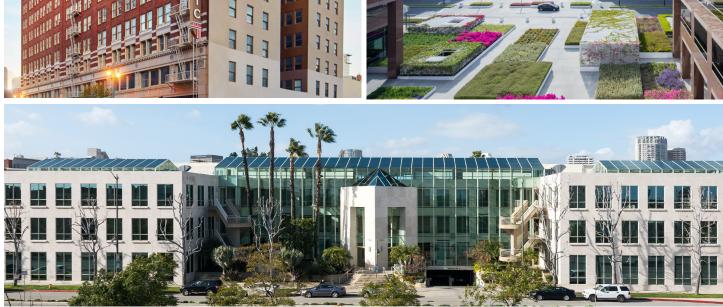

#### LOS ANGELES, CA 600 WILSHIRE

| Address | : | 600 Wilshire Boulevard | Con |
|---------|---|------------------------|-----|
| Contact | : | Andrew D. Tashjian     | Pho |

#### **BUILDING FEATURES**

Creative office space above DTLA's iconic restaurant row

- Flexible, efficient floor plates
- A beautiful combination of polished concrete and exposed ceilings juxtaposed against glass, technology and high end finishes
- Tenant lounge, conference facility and gym

#### **AVAILABILITY**

#303 - 4,318 SF - Available May 1, 2020 #304 - 5,140 SF - Available May 1, 2020 #1550 - 5,775 SF - Available March 1, 2020