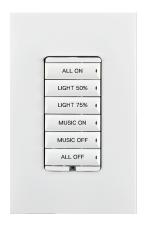

### CONFIGURABLE KEYPAD

6 Individual buttons that can be programmed (See Page 3 for configuration)

Buttons can be replaced to achieve a 2, 3, 4, or 5-button configuration

Can be programmed for Lighting and or Music Control

Can be Programmed for Scenes with music and lighting

Buttons can be laser engraved with custom names and is LED backlit

## **CURRENT CONFIGURATION**

| Button 1 - ALL ON    |
|----------------------|
| Button 2 - LIGHT 50% |
| Button 3 - LIGHT 75% |
| Button 4 - MUSIC ON  |
| Button 5 - MUSIC OFF |
| Button 6 - ALL OFF   |
|                      |