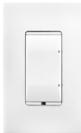

#### **SWITCH**

Basic On/Off switch

Tap the Top Button to turn On the Light

Tap the Bottom Button to turn Off the Light