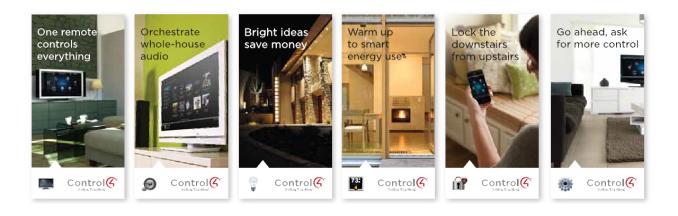

04-781-7424                | Password:   |

Welcome to your new home with Control4. We've included a Control4 HC-250 controller and some lighting control switches for you to experience home automation. Please schedule an appointment with us to integrate your new Control4 controller to your existing TV and or audio/video system. Before the setup, please ensure you have an active internet connection.

Our technician will be happy to discuss the upgrade possibilities. You can see the upgrade possibilities by visiting the Control4 website at www.Control4.com.

Please contact us at 604-781-7424 or email us at <a href="mailto:Richard@campuscomputers.com">Richard@campuscomputers.com</a> to schedule an appointment.

NOTE: Campus Computers can provide TV mounting and A/V setup at additional cost.









# CONTROL4 AUTOMATED LIGHTING

### **DIMMER**



Single Tap on the Top Button turns the Light On  $\,$ 

Single Tap on the Bottom Button turns the Light Off

Press and Hold the Top Button ramps the light to 100% over 5 seconds

Press and Hold the Bottom Button ramps the light to 0% over 5 seconds

#### **SWITCH**



Basic On/Off switch

Tap the Top Button to turn On the Light

Tap the Bottom Button to turn Off the Light

#### **AUXILIARY KEYPAD**



Used in a "3-way" Lighting scenario (Multiple switch controlling a single load)

Top and Bottom buttons are Linked to the main Switch or Dimmer

If Linked to a *Dimmer*, buttons will act as a *Dimmer* 

If Linked to a Switch, buttons will act as a Switch

### CONFIGURABLE KEYPAD



6 Individual buttons that can be programmed (See Page 3