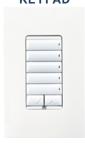

### **DIMMER**

Single Tap on the Top Button turns the Light On  $\,$ 

Single Tap on the Bottom Button turns the Light Off

Press and Hold the Top Button ramps the light to 100% over 5 seconds

Press and Hold the Bottom Button ramps the light to 0% over 5 seconds

#### **SWITCH**

Basic On/Off switch

Tap the Top Button to turn On the Light

Tap the Bottom Button to turn Off the Light

#### **AUXILIARY KEYPAD**

Used in a "3-way" Lighting scenario (Multiple switch controlling a single load)

Top and Bottom buttons are Linked to the main Switch or Dimmer

If Linked to a *Dimmer*, buttons will act as a *Dimmer* 

If Linked to a Switch, buttons will act as a Switch