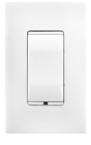

#### **AUXILIARY KEYPAD**

Used in a "3-way" Lighting scenario (Multiple switch controlling a single load)

Top and Bottom buttons are Linked to the main Switch or Dimmer

If Linked to a *Dimmer*, buttons will act as a *Dimmer* 

If Linked to a Switch, buttons will act as a Switch