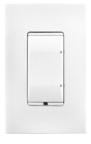

### **DIMMER**

Single Tap on the Top Button turns the Light On  $\,$ 

Single Tap on the Bottom Button turns the Light Off

Press and Hold the Top Button ramps the light to 100% over 5 seconds

Press and Hold the Bottom Button ramps the light to 0% over 5 seconds