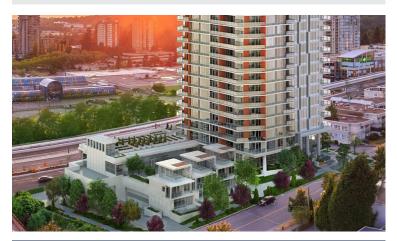

BURNABY, 3355 NORTH ROAD

UNIT #105A - 3,032 SF - Available now \* Fixtured for a Sales Centre UNIT #265 - 837 SF - LEASED

UNIT #140 - 1,131 - Available now

UNIT #278 - 2,225 SF LEASED UNIT #170 - 5,258 SF - Available now UNIT #240 - 841 SF - Available now

#### BURNABY, BC 3355 NORTH ROAD

APPROXIMATELY 14,862 SF OF RETAIL SPACE AVAILABLE

- New construction
- Prime retail available on high-traffic routes of Cameron Street and North Road
- Next to Lougheed Town Shopping Centre
- Transit-oriented, close proximity to Lougheed Town Centre SkyTrain Station
- Occupancy Spring 2022