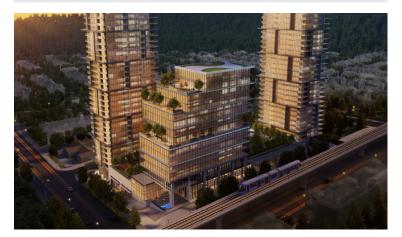

### BURNABY, BC - GILMORE PLACE LOUGHEED HIGHWAY & GILMORE AVENUE

UP TO 272,309 SF OF RETAIL OVER 3 LEVELS IN PHASE 1

- Approximately 450,000 SF of retail space with up to 2.7 million SF of residential development and over one million SF of office space over 3 phases.
- · Large format, big-box and CRU retail opportunities
- Transit-oriented at Gilmore SkyTrain Station, being approximately 15 minutes to downtown Vancouver by SkyTrain
- · Located on high traffic routes, Lougheed Highway & Gilmore Avenue