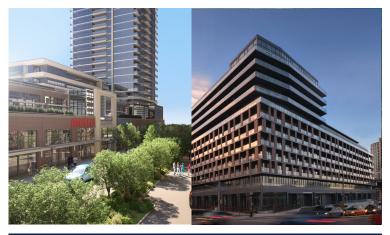

### VANCOUVER, BC 375 EAST 1ST AVENUE

APPROXIMATELY 43,000 SF OF RETAIL SPACE AVAILABLE

- · 220 residential units
- 100,000 SF of hotel
- 80,000 SF of office
- Dense neighbourhood with substantial growth projections
- · Adjacent to proposed SkyTrain Station
- Occupancy Q1 2021