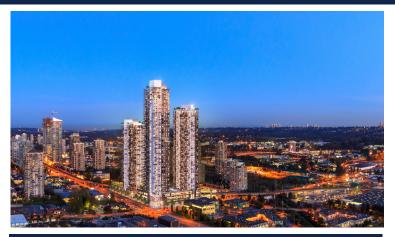

### BURNABY, BC - GILMORE PLACE LOUGHEED HIGHWAY & GILMORE AVENUE

UP TO 272,309 SF OF RETAIL OVER 3 LEVELS IN PHASE 1

- Approximately 450,000 SF of retail space with up to 2.7 million SF of residential development and over one million SF of office space over 3 phases.
- · Large format, big-box and CRU retail opportunities
- Transit-oriented at Gilmore SkyTrain Station, being approximately 15 minutes to downtown Vancouver by SkyTrain
- · Located on high traffic routes, Lougheed Highway & Gilmore Avenue