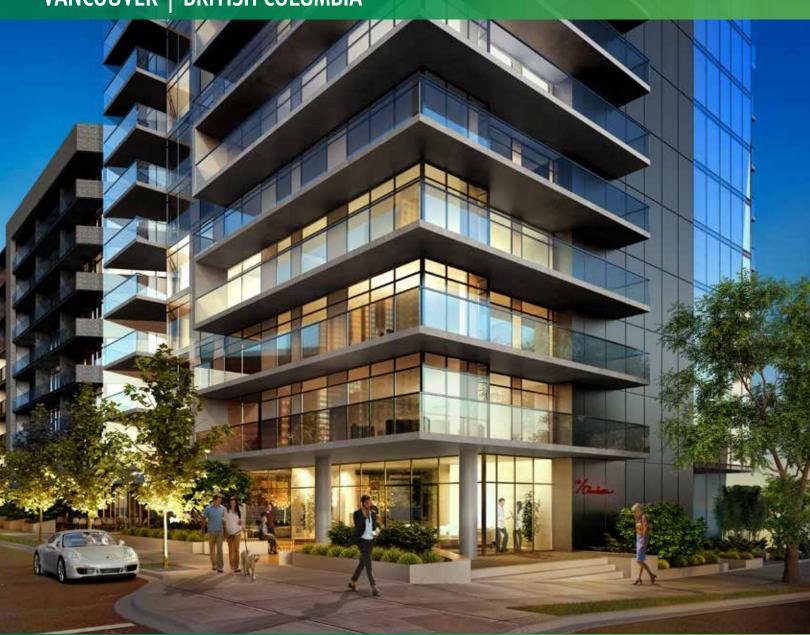

# THE CHARLESON 1398 RICHARDS STREET VANCOUVER | BRITISH COLUMBIA

#### THE DEVELOPMENT

This iconic, 43-storey tower is located on the corner of Richards Street and Pacific Street in Vancouver's stylish Yaletown neighbourhood. The Charleson is a modern designed mixed-used development featuring ground floor retail with residential units above.

#### THE OPPORTUNITY

Available Retail Area 1,768 sq. ft.

Lease Rate

\$40.00 per sq. ft.

Additional Rent \$15.00 per sq. ft.

Expected Completion Date Q2 2018

Project Rendering