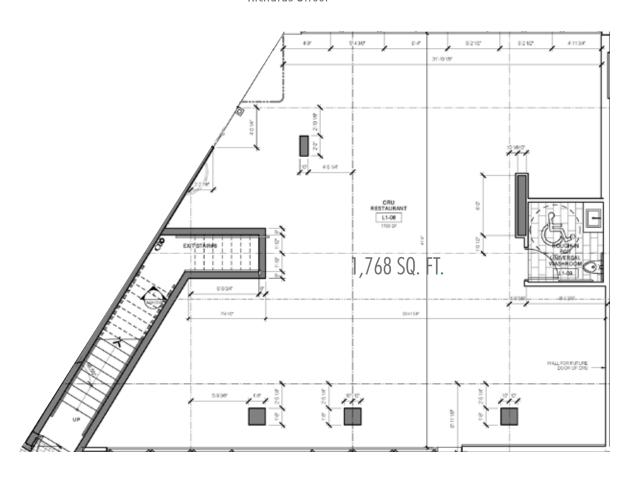

# FLOOR PLAN

#### THE OPPORTUNITY

Available Retail Area 1,768 sq. ft.

Lease Rate

\$40.00 per sq. ft.

Additional Rent \$15.00 per sq. ft.

Expected Completion Date Q2 2018

Project Rendering