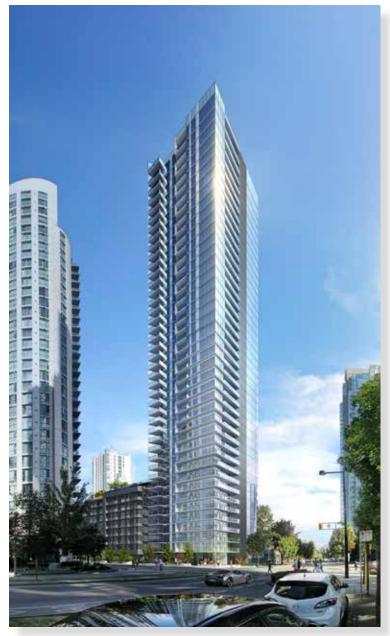

#### THE DEVELOPMENT

This iconic, 43-storey tower is located on the corner of Richards Street and Pacific Street in Vancouver's stylish Yaletown neighbourhood. The Charleson is a modern designed mixed-used development featuring ground floor retail with residential units above.

# 1398 RICHARDS STREET VANCOUVER | BRITISH COLUMBIA