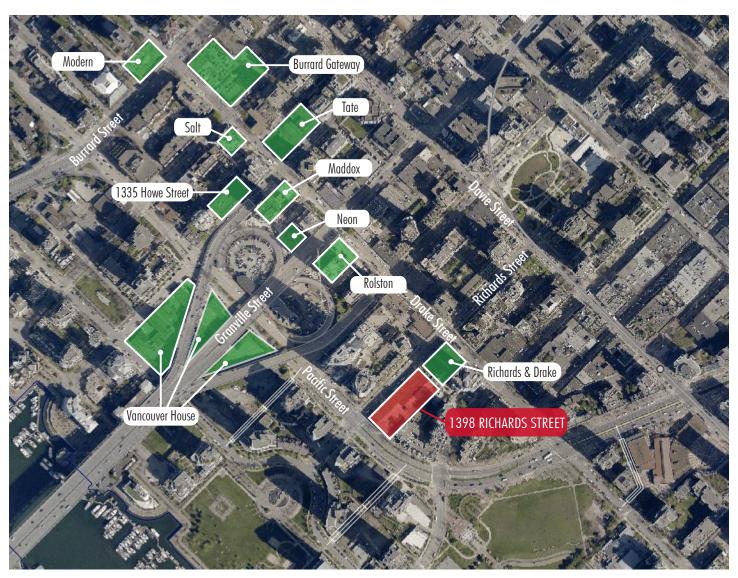

Urban Fare

Blenz

— Cactus Club Cafe

— Yaletown Brewing Company

Opus Hotel

— Earls

#### THE OPPORTUNITY

Available Retail Area 1,768 sq. ft.

Lease Rate

\$40.00 per sq. ft.

Additional Rent \$15.00 per sq. ft.

Expected Completion Date Q2 2018



Project Rendering

## **AREA DEMOGRAPHICS**

|                            | 1 km     | 3 km     | 5 km     |
|----------------------------|----------|----------|----------|
| Population (2015 estimate) | 48,637   | 214,616  | 344,977  |
| Median Age                 | 37.7     | 38.1     | 38.5     |
| Average Household Income   | \$82,648 | \$78,533 | \$86,198 |

# FLOOR PLAN

### Richards Street









CRU View 2 Entry from Richards Street



# 1398 RICHARDS STREET VANCOUVER | BRITISH COLUMBIA

#### RECENT AND UPCOMING AREA DEVELOPMENTS





## **CONTACT US**

Adrian Beruschi Personal Real Estate Corporation

+16046625138

adrian.beruschi@cbre.com

Christopher Taylor +1 604 662 5157 christopher.taylor@cbre.com

Mario Negris Personal Real Estate Corporation

+16046623000

mario.negris@cbre.com

This disclaimer shall apply to CBRE Limited, Real Estate Brokerage, and to all other divisions of the Corporation; to include all employees and independent contractors ("CBRE"). The information set out herein, including, without limitation, any projections, images, opinions, assumptions and estimates obtained from third parties (the "Information") has not been verified by (BRE, and CBRE does not represent, warrant or guarantee the accuracy, conscienes and completeness of the Information. The recipient of the Information should take s