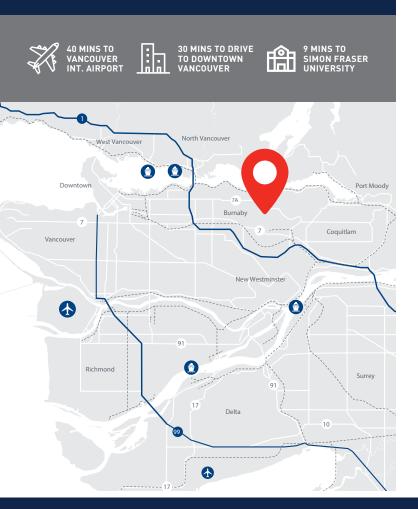

### LOCATION

The subject property is centrally located in North Burnaby, directly on Winston Street, east of Piper Avenue. This location provides quick and efficient access to both the Lougheed and Trans-Canada Highways and is easily accessible via SkyTrain and bus transit in the nearby vicinity.