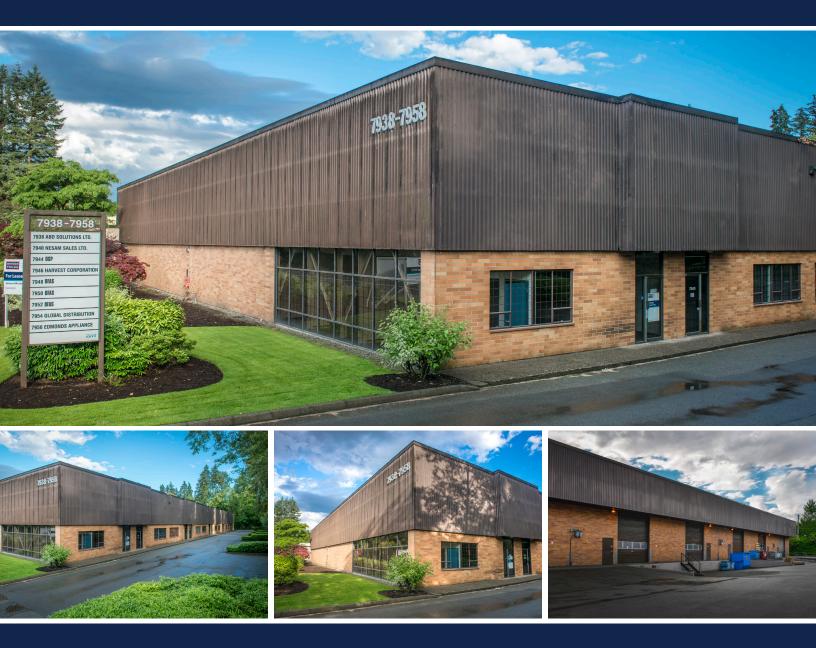

# 7956-7958 WINSTON STREET, BURNABY

Opportunity to lease 4,785 sf of high quality, efficient warehouse/office space within a professionally managed and well-maintained multi-tenant facility. The Landlord is able to configure office space to suit your individual business needs.

#### 7956-7958 WINSTON STREET

4,785 sq ft

- 1,387 sq ft office space
- 3,398 sq ft warehouse space

2 offices/2 washrooms

1 Docking Bay door (4ft from Grade)

Slab to Ceiling height: 25ft

200amp Panel

Zoning: M-5 (Light Industria)