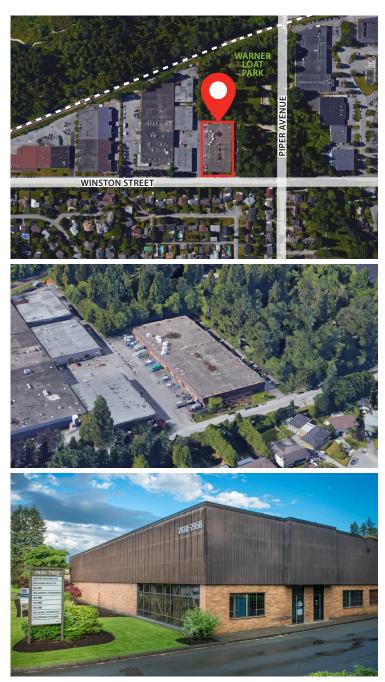

### LOCATION

The subject property is centrally located in North Burnaby, directly on Winston Street, east of Piper Avenue. This location provides quick and efficient access to both the Lougheed and Trans-Canada Highways and is easily accessible via SkyTrain and bus transit in the nearby vicinity.