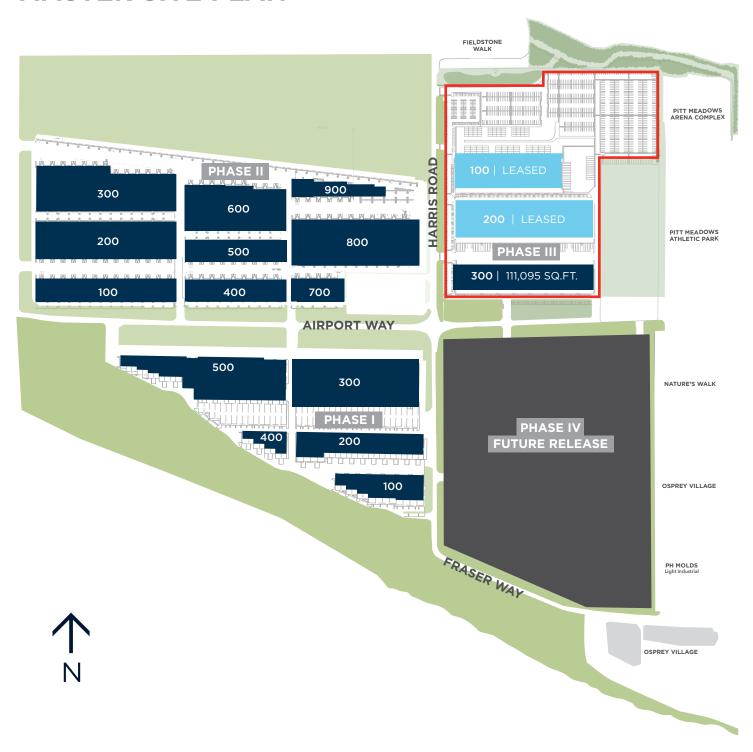

ON

Golden Ears business Park is ideally located within minutes of the Trans-Canada Highway, Lougheed Highway and South Perimeter Road and an abundance of amenities in the area.

### **EXECUTIVE SUMMARY**

#### Units & SQ.FT.\*

Ground Floor 4,240-4,459 SQ.FT.

Mezzanine 600 SQ.FT.

Availability Date Q2 2023

Zoning I-3, Light Industrial Business Park

Rental Rates Please inquire with the Leasing Manager

\*unit measurements are approximate and subject to final survey

#### UNIT FEATURES



32' ceilings



Custom office build out available



ESFR sprinklers



One (1) dock loading per unit



DELTA

3-phase power



One (1) grade loading per unit





FOR LEASING INQUIRIES:

**PETER MCFETRIDGE,** VP of Leasing 604.868.3274 | pmcfetridge@onni.com

110

LANGLEY



### **MASTER SITE PLAN**