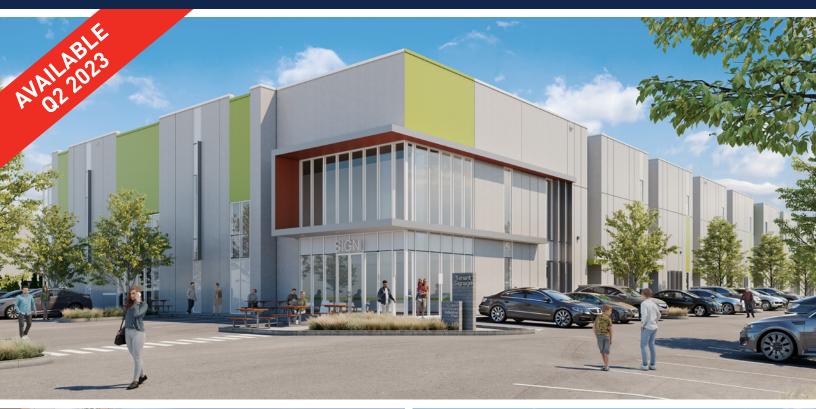

# **FOR LEASE**

## Golden Ears Business Park Phase III

BUILDING 300 - 19265 Airport Way

OPPORTUNITY TO LEASE 4,800 - 125,000 SQ.FT.
OF NEW BUILD SMALL BAY INDUSTRIAL WAREHOUSE

FOR LEASING INQUIRIES:

**PETER MCFETRIDGE,** VP of Leasing 604.868.3274 | pmcfetridge@onni.com

#### Units & SQ.FT.\*

Ground Floor 4,240-4,459 SQ.FT.

Mezzanine 600 SQ.FT.

Availability Date Q2 2023

Zoning I-3, Light Industrial Business Park

Rental Rates Please inquire with the Leasing Manager

\*unit measurements are approximate and subject to final survey

#### UNIT FEATURES

32' ceilings

Custom office build out available

ESFR sprinklers

One (1) dock loading per unit

DELTA

3-phase power

One (1) grade loading per unit