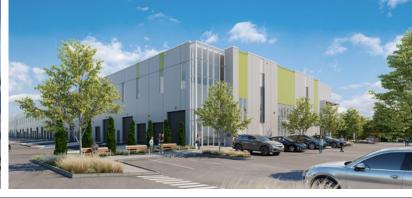

#### Units & SQ.FT.\*

Ground Floor 4,240-4,459 SQ.FT.

Mezzanine 600 SQ.FT.

Availability Date Q2 2023

Zoning I-3, Light Industrial Business Park

Rental Rates Please inquire with the Leasing Manager

\*unit measurements are approximate and subject to final survey

#### UNIT FEATURES

32' ceilings

Custom office build out available

ESFR sprinklers

One (1) dock loading per unit

DELTA

3-phase power

One (1) grade loading per unit