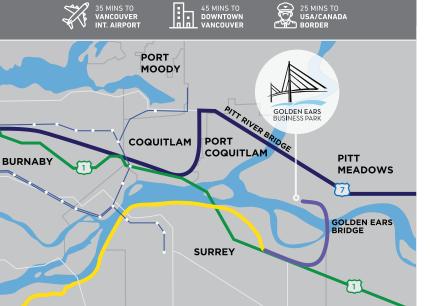

#### LOCATION

Golden Ears business Park is ideally located within minutes of the Trans-Canada Highway, Lougheed Highway and South Perimeter Road and an abundance of amenities in the area.