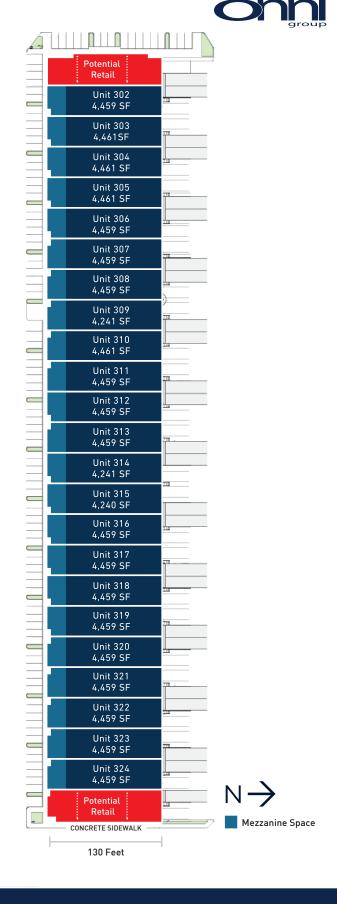

#### Units & SQ.FT.\*

Ground Floor 4,240-4,459 SQ.FT.

Mezzanine 600 SQ.FT.

Availability Date Q2 2023

Zoning I-3, Light Industrial Business Park

Rental Rates Please inquire with the Leasing Manager

\*unit measurements are approximate and subject to final survey

#### UNIT FEATURES

32' ceilings

Custom office build out available

ESFR sprinklers

One (1) dock loading per unit

DELTA

3-phase power

One (1) grade loading per unit