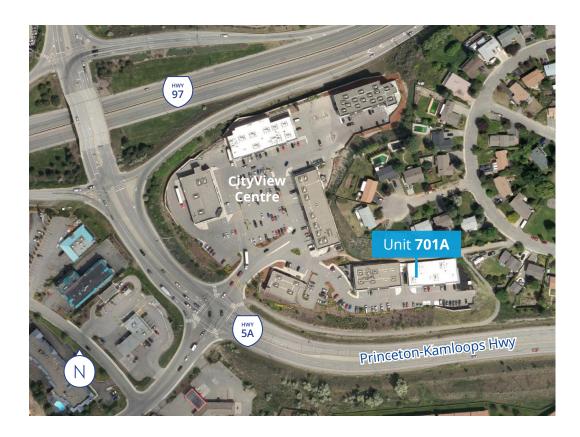

## Location

Located in Kamloops, one of the largest communities in the Thompson-Nicola Regional District, the property benefits from an ever growing population which is currently over 85,000 people. Positioned at the interchange of Highway No.1/Southern Yellowhead Highway No. 5 and Hillside Way/ Princeton-Kamloops Highway No. 5A.

- > Well situated amongst many national and local tenants
- > Close proximity to major highways and thoroughfares
- > Central amongst an abundance of residential communities

## CityView Centre

CityView Centre offers stunning city and mountain views with great anchor tenants include Original Joe's, Starbucks, Rexall, Bosley's and Cora.

- Over 80,000 SF of new ground level retail space and second floor office space
- > Great highway exposure
- > Easy access and egress
- > Fully controlled, all directional intersection
- > Ample parking