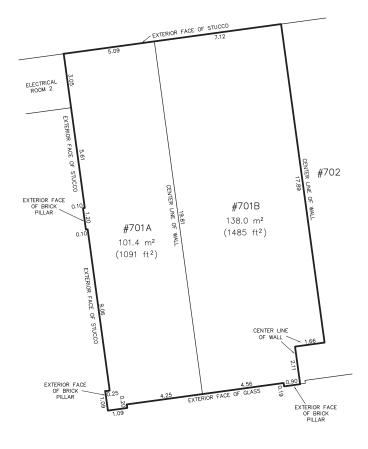

# Retail Unit 701A

| Civic Address   | 701A - 1801 Princeton-Kamloops Highway, Kamloops, BC                |
|-----------------|---------------------------------------------------------------------|
| Legal Address   | PL KAP89872 LT A SEC 36 TWP 19 RGE 18 MER 6 KDYD<br>PID 028-062-868 |
| Zoning          | C1                                                                  |
| Size            | 1,128 Rentable SF approximately                                     |
| Parking         | Paved on-site parking stalls                                        |
| Additional Rent | \$8.91 PSF estimated                                                |
| Base Rent       | Starting at \$30 PSF                                                |

### 1,128 Rentable SF

- Main floor retail or office unit
- Base rent \$30 PSF + additional rent