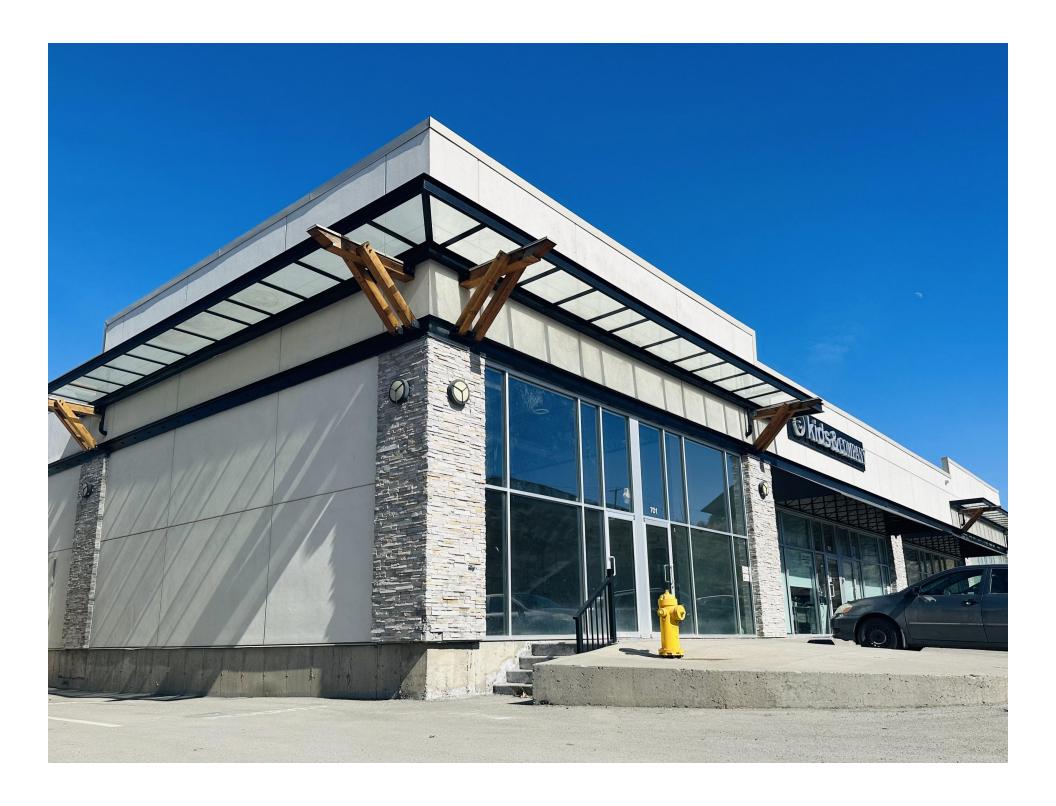

# For Lease

701A - 1801 Princeton-Kamloops Highway Kamloops, BC

# 1,128 Rentable SF

- Main floor retail or office
- Available immediately

collierscanada.com

### 1,128 Rentable SF

- Main floor retail or office unit
- Base rent \$30 PSF + additional rent