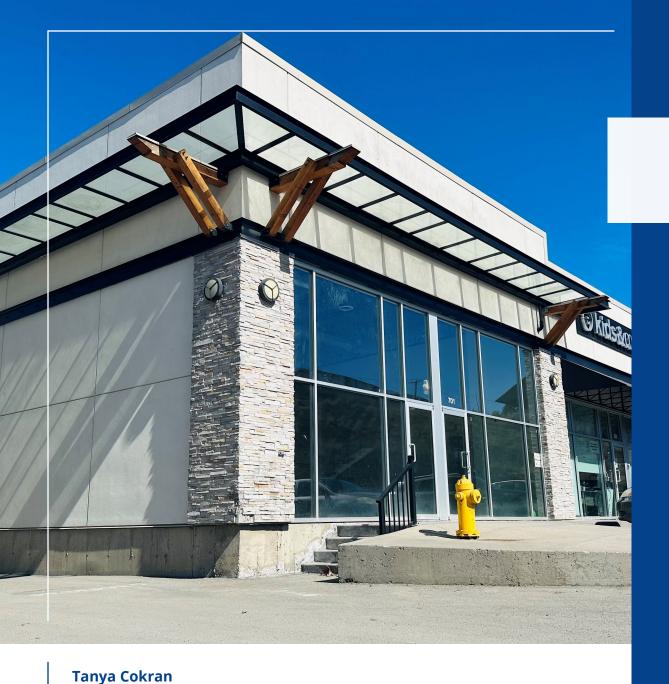

# For Lease

701A - 1801 Princeton-Kamloops Highway Kamloops, BC

# 1,128 Rentable SF

- Main floor retail or office
- Available immediately

collierscanada.com

701A - 1801 Princeton-Kamloops Highway Kamloops, BC

### 1,128 Rentable SF

- Main floor retail or office unit
- Base rent \$30 PSF + additional rent