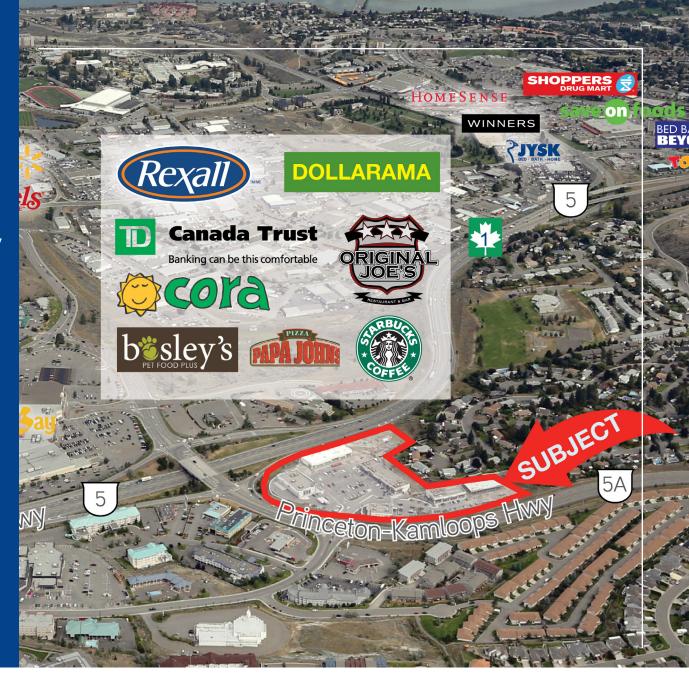

## Location

Located in Kamloops, one of the largest communities in the Thompson-Nicola Regional District, the property benefits from an ever growing population which is currently over 85,000 people. Positioned at the interchange of Highway No.1/Southern Yellowhead Highway No. 5 and Hillside Way/ Princeton-Kamloops Highway No. 5A.

- > Well situated amongst many national and local tenants
- > Close proximity to major highways and thoroughfares
- > Central amongst an abundance of residential communities

## CityView Centre

CityView Centre offers stunning city and mountain views with great anchor tenants include Original Joe's, Starbucks, Rexall, Bosley's and Cora.

- Over 80,000 SF of new ground level retail space and second floor office space
- > Great highway exposure
- > Easy access and egress
- > Fully controlled, all directional intersection
- > Ample parking