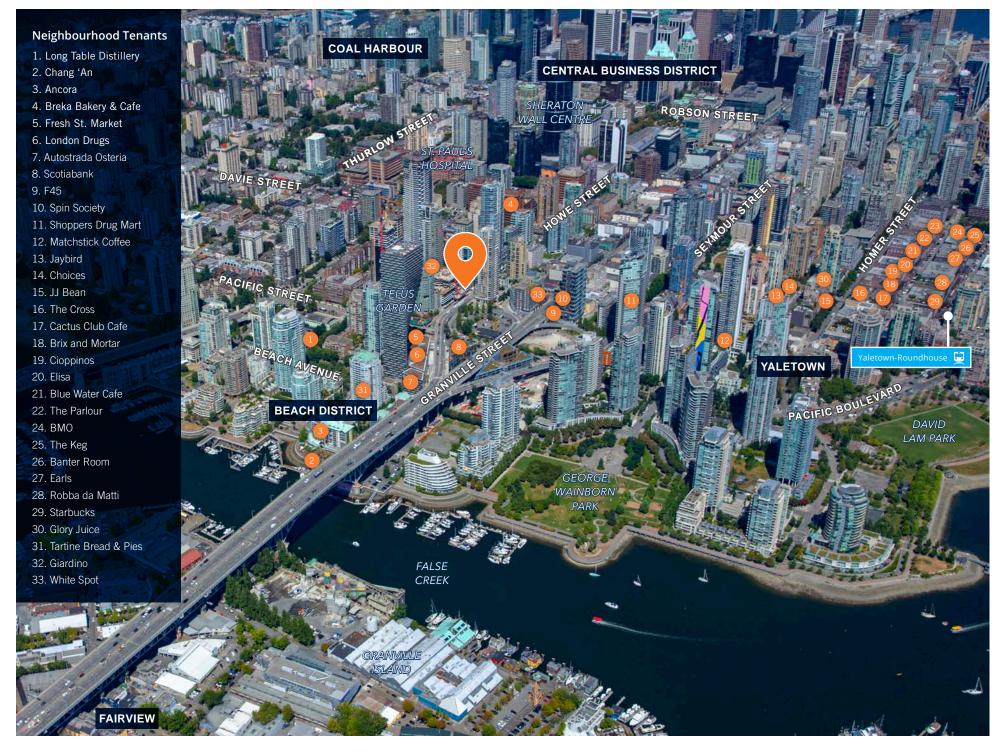

The development is prominently located on the southern end of Howe Street in Vancouver's highly desirable Beach District. The Beach District is highly connected within downtown Vancouver, offering convenient methods of transportation for pedestrians, cyclists, and vehicles alike. The neighbourhood is comprised of restaurants, cafes, fitness studios, offices, amenities, public art, parks, and the False Creek seawall. Yaletown, Granville Island, the Central Business District, Robson Street shopping district, and CF Pacific Centre are all within a few minutes distance from the property.