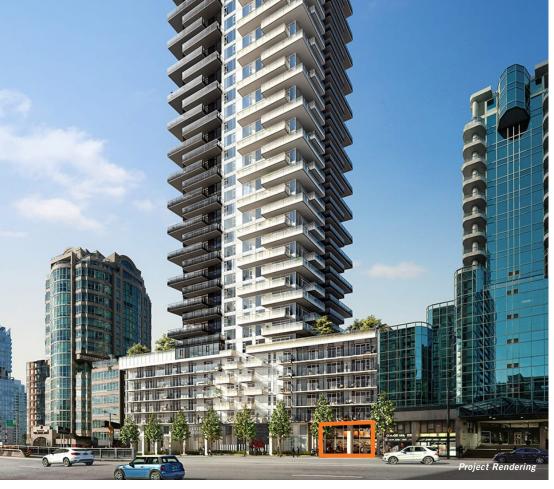

# LOCATION OVERVIEW

1335 Howe, by Onni, is a 40-storey tower comprised of 120 residential units with retail space at grade level. Level Vancouver Downtown-Howe, an extended stay hotel operated by Onni, occupies the podium floors of the building. Level has two other locations operating in Downtown Vancouver, with all locations featuring fully furnished suites and providing guests with access to all the building amenities.

The development is prominently located on the southern end of Howe Street in Vancouver's highly desirable Beach District. The Beach District is highly connected within downtown Vancouver, offering convenient methods of transportation for pedestrians, cyclists, and vehicles alike. The neighbourhood is comprised of restaurants, cafes, fitness studios, offices, amenities, public art, parks, and the False Creek seawall. Yaletown, Granville Island, the Central Business District, Robson Street shopping district, and CF Pacific Centre are all within a few minutes distance from the property.