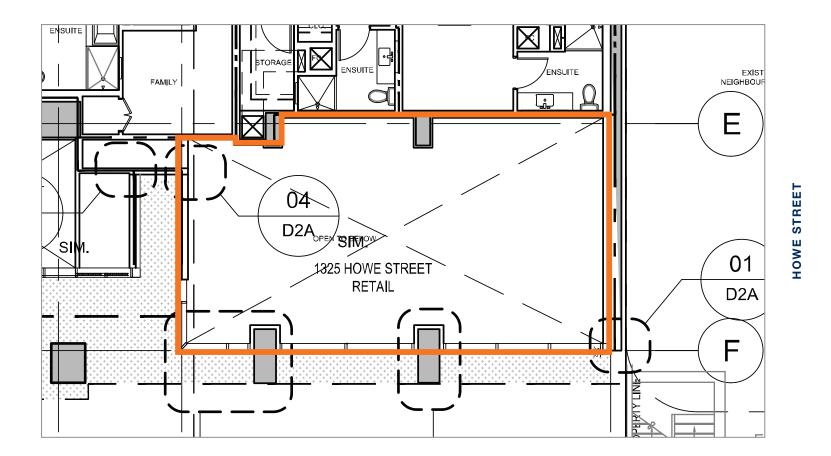

## SALIENT DETAILS

| Size:            | 1,225 SF*                     |
|------------------|-------------------------------|
| Net Rent:        | \$35.00 PSF                   |
| Additional Rent: | \$16.00 PSF (2024 estimate)** |
| Zoning:          | CD-1 (643)***                 |
| Parking:         | Two stalls                    |
| Storage:         | Two private storage rooms     |
| Available:       | Immediately                   |
| TI Allowance:    | Up to \$100.00 PSF            |

\*Size is gross SF which includes the useable area of the unit (825 SF), a private common hallway to rear exit, and a private storage/garbage facility at rear of unit. \*\*Approximate and subject to change from time to time.

\*\*\*Tenant is responsible for verifying the permissible uses as per the zoning.

SITE PLAN

Please note venting for a commercial kitchen is not available.