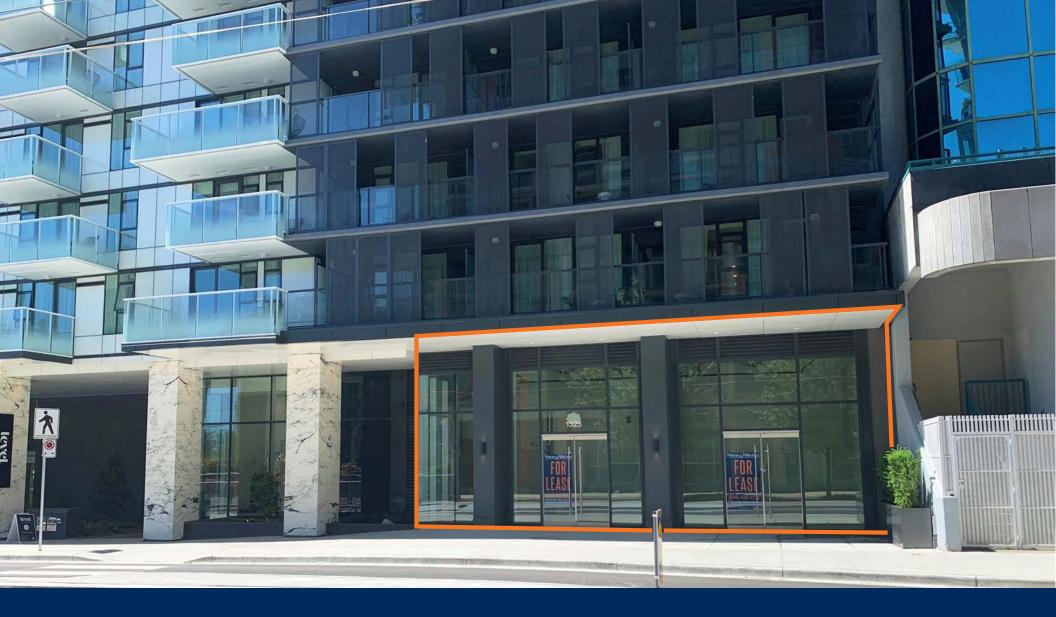

# FOR LEASE | 1325 HOWE STREET, VANCOUVER

BRAND NEW RETAIL SPACE LOCATED IN VANCOUVER'S BEACH DISTRICT

## SALIENT DETAILS

| Size:            | 1,225 SF*                     |
|------------------|-------------------------------|
| Net Rent:        | \$35.00 PSF                   |
| Additional Rent: | \$16.00 PSF (2024 estimate)** |
| Zoning:          | CD-1 (643)***                 |
| Parking:         | Two stalls                    |
| Storage:         | Two private storage rooms     |
| Available:       | Immediately                   |
| TI Allowance:    | Up to \$100.00 PSF            |