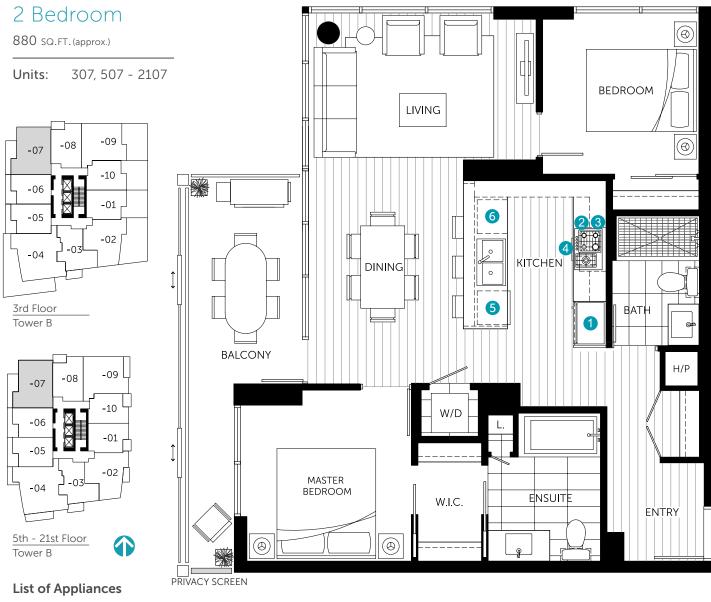

## Plan II

- 1 30" Integrated Fhiaba Refrigerator
- 2 30" Fulgor Milano Gas Cooktop
- 3 30" Faber Cristal Slim Line Hoodfan
- 4 30" Fulgor Milano Convection Oven
- 5 Integrated Blomberg Dishwasher
- 6 Panasonic Microwave with Trim Kit