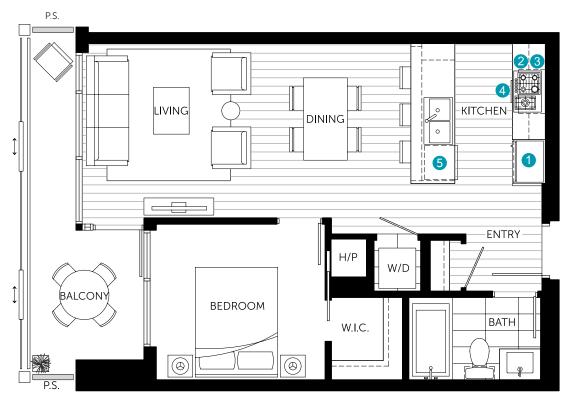

## Plan DD 1 Bedroom

575 SQ.FT. (approx.)

Units: 305, 505 - 2105

Tower B

## **List of Appliances**

- 1 30" Integrated Fhiaba Refrigerator
- 2 30" Fulgor Milano Gas Cooktop
- 3 Panasonic Combination Hoodfan + Microwave
- 4 30" Fulgor Milano Convection Oven
- 5 Integrated Blomberg Dishwasher